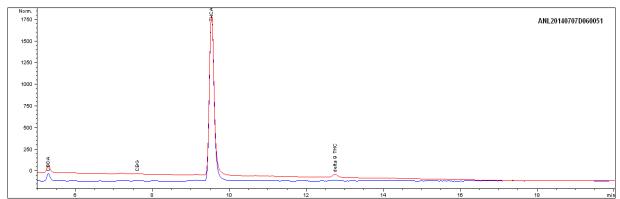

## **HPLC** chromatogram

## **Potency**

### **Concentration:**

THC-A 17.3 % THC 0.8 % CBD trace

### **Active cannabinoids:**

THC-A  $\times$  (0.877) + THC 16.0 %